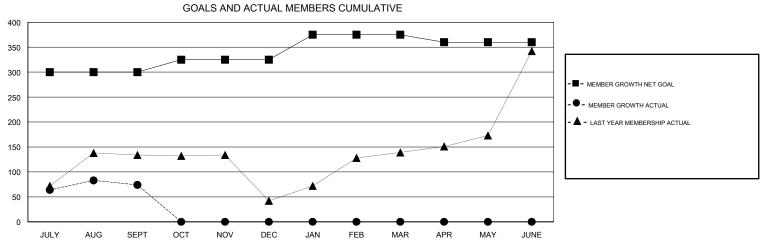

## N S SANKAR **LOCATION INDIA GMT CA** Clubs Members RESULTS FOR 2017-2018 RESULTS FOR 2017-2018 NEW CLUB GOAL NEW CLUBS DROPPED CLUBS MEMBER GROWTH NET MEMBER GROWTH DROPPED QUARTER QUARTER GOAL ACTUAL MEMBERS ACTUAL (including transfers) 3 0 300 181 107 JULY/AUG/SEPT JULY/AUG/SEPT 25 0 0 OCT/NOV/DEC OCT/NOV/DEC 0 1 0 50 0 0 JAN/FEB/MAR JAN/FEB/MAR 0 0 0 -15 0 0 APR/MAY/JUNE APR/MAY/JUNE