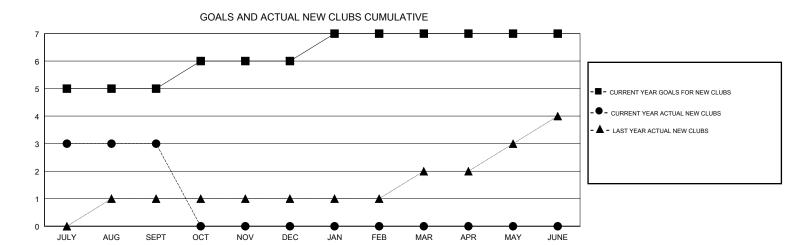

## N S SANKAR **LOCATION INDIA GMT CA** Clubs Members RESULTS FOR 2017-2018 RESULTS FOR 2017-2018 NEW CLUB GOAL NEW CLUBS DROPPED CLUBS MEMBER GROWTH NET MEMBER GROWTH DROPPED QUARTER QUARTER GOAL ACTUAL MEMBERS ACTUAL (including transfers) 3 0 300 181 107 JULY/AUG/SEPT JULY/AUG/SEPT 25 0 0 OCT/NOV/DEC OCT/NOV/DEC 0 1 0 50 0 0 JAN/FEB/MAR JAN/FEB/MAR 0 0 0 -15 0 0 APR/MAY/JUNE APR/MAY/JUNE